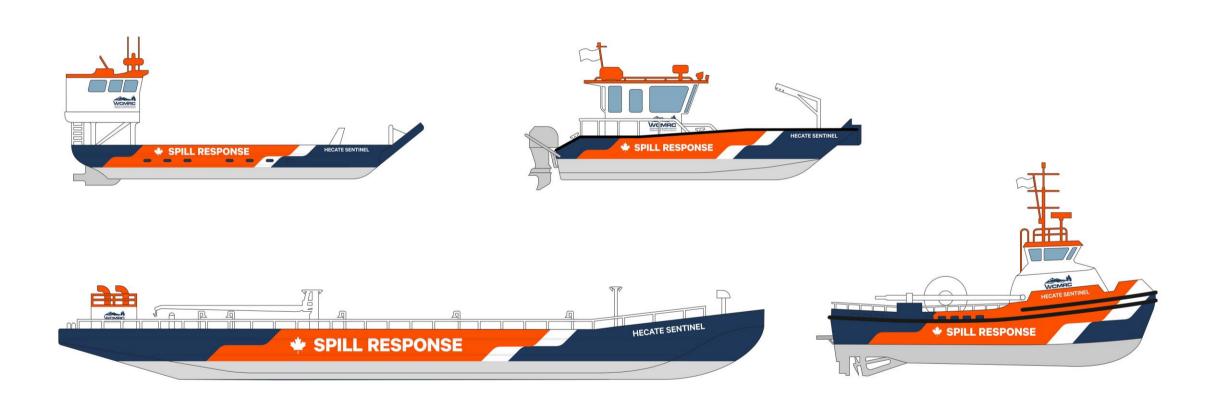

#### **Environment Canada/B.C. Ministry of Environment/D.F.O.**

- Provide assistance with mapping and shoreline assessment
- Assist in identifying environmental, cultural and economic priorities

#### **Response Organizations**

- Develop response plans
- Conduct certification exercises















### **Tanker Safety Expert Panel**







## Area Response Plans





### **Oceans Protection Plan**

- \$1.5 billion to CCG, DFO, CHS, ECCC
- New Environmental Response Base (Port Hardy)
- Towing kits for existing vessels
- Two new towing vessels
- Additional Environmental Response Teams
- Indigenous Community Response Teams
- Changes to regulatory requirements
- Expand the CCG Auxiliary's role
- New radar & domain awareness

























WCMRC Vessel Design Scheme Concept 2 R2







### **Funding**

- +2,200 Members
  - Vessels
  - Oil Handling Facilities
- Subscribers
- 3<sup>rd</sup> Parties











| Chatham Is            | lands