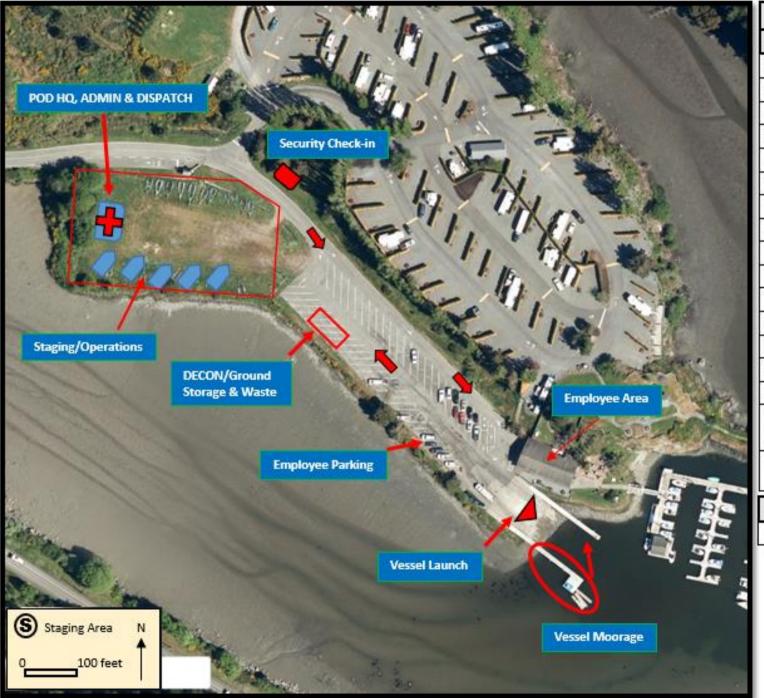

|  |  |  |  |  |

#### **Logistics Staging Area Plan**

| Logistics Staging Area:    | LSA Name:                         | LSAP #:                        |  |  |  |
|----------------------------|-----------------------------------|--------------------------------|--|--|--|
| Tier 1                     | Pedder Bay Marina                 | LSA 07-05-02                   |  |  |  |
| Site Latitude/Longitude:   | Area Response Plan Zone:          | Geographic Response Plan Zone: |  |  |  |
| 48°20'54.5"N 123°34'22.9"W | Area Plan – 7 Juan de Fuca Strait | GRP Area 5                     |  |  |  |



| Site Info                 |             |                         |                |  |
|---------------------------|-------------|-------------------------|----------------|--|
| Asset:                    | Type/Status | Amount                  | <u>Info</u>    |  |
| Boat Ramp                 | Yes         | 3 Lane                  |                |  |
| Boat Ramp Type            | Pavement    | ~40 ft.                 | Wide           |  |
| Boat Dock                 | Yes         | 100-150'                | Two docks      |  |
| Boat Refueling            | Yes         | 2                       | 127            |  |
| Restrooms                 | Yes         | 1-2                     | Marina         |  |
| Power                     | Unknown     | -                       | Marina