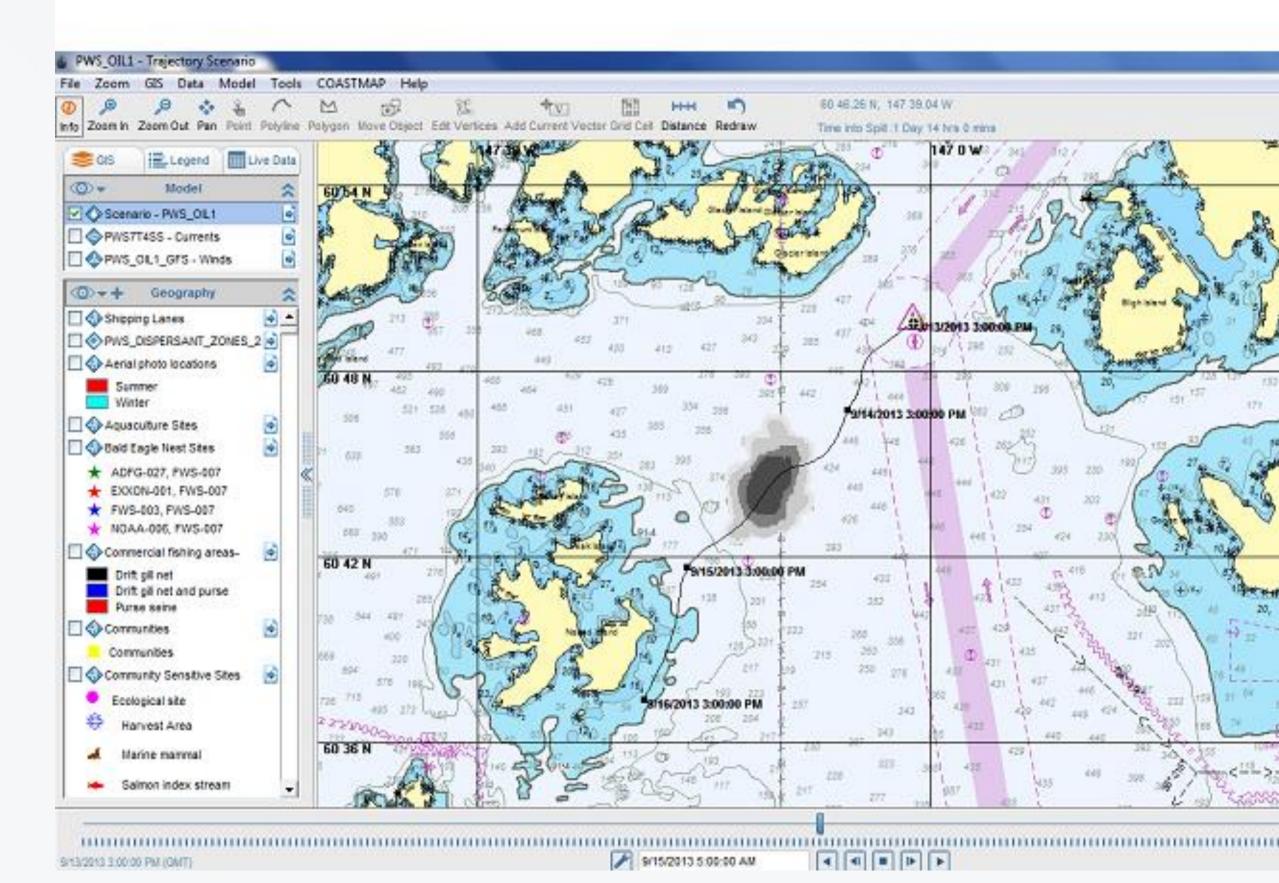

l Monitoring Officer (FMO) during an incident

#### **Environment Canada/B.C. Ministry of Environment/D.F.O.**

- Provide assistance with mapping and shoreline assessment
- Assist in identifying environmental, cultural and economic priorities

#### **Response Organizations**

- Develop response plans
- Conduct certification exercises















### **Tanker Safety Expert Panel**







## Area Response Plans





### **Oceans Protection Plan**

- \$1.5 billion to CCG, DFO, CHS, ECCC
- New Environmental Response Base (Port Hardy)
- Towing kits for existing vessels
- Two new towing vessels
- Additional Environmental Response Teams
- Indigenous Community Response Teams
- Changes to regulatory requirements
- Expand the CCG Auxiliary's role
- New radar & domain awareness

























WCMRC Vessel Design Scheme Concept 2 R2







### **Funding**

- +2,200 Members
  - Vessels
  - Oil Handling Facilities
- Subscribers
- 3<sup>rd</sup> Parties











| Chatham Is            | lands