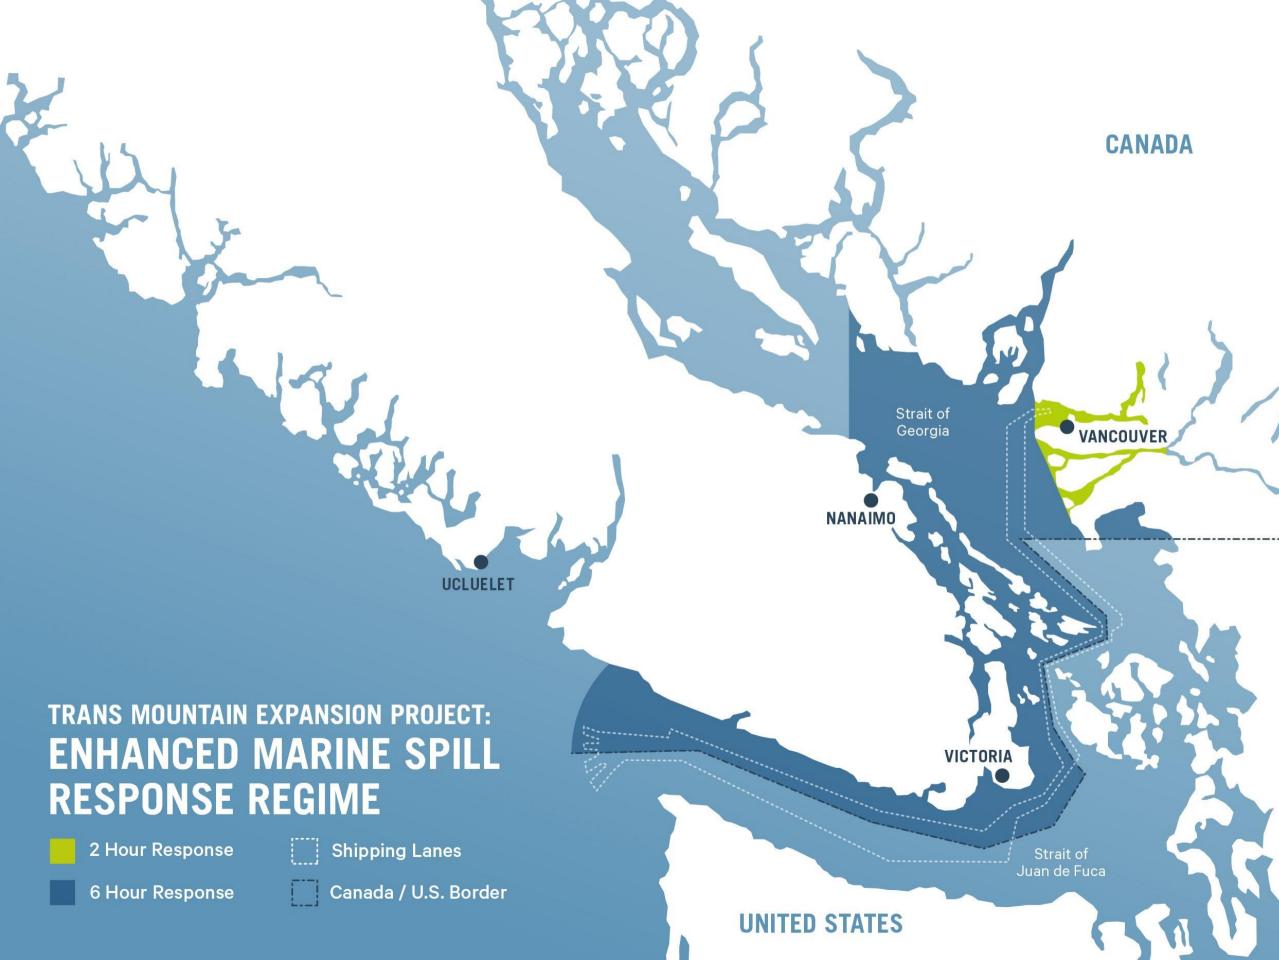

No          | 12                      | McRae's        |  |
| Telephones                | No          | -                       | Lodge          |  |
| Cell Phone Coverage       | Yes         | -                       | Local          |  |
| Estimated Lot Size        | Parking Lot | ~15,000 ft <sup>2</sup> | Paved          |  |
| Lot Cover                 | Pavement    | 95%                     | Solid          |  |
| Covered Space             | Yes         | 1 Building              | Marina         |  |
| Perimeter<br>Fenced/Gated | No          | ~700 ft                 |                |  |
| User Fees                 | Yes         | -                       | Boat<br>Launch |  |

#### Geographic Response Strategies Served:

Geographic Response Strategies within Area Plan 7, GRP 5















### WCMRC Potential Growth (estimates only)

|                             | Personnel | Vessels | Bases |
|-----------------------------|-----------|---------|-------|
| Current                     | 65        | 42      | 3     |
| Trans Mountain Enhancements | 115       | 26      | 5-6   |
| Total:                      | 180       | 68      | 8-9   |



# Thank-you!