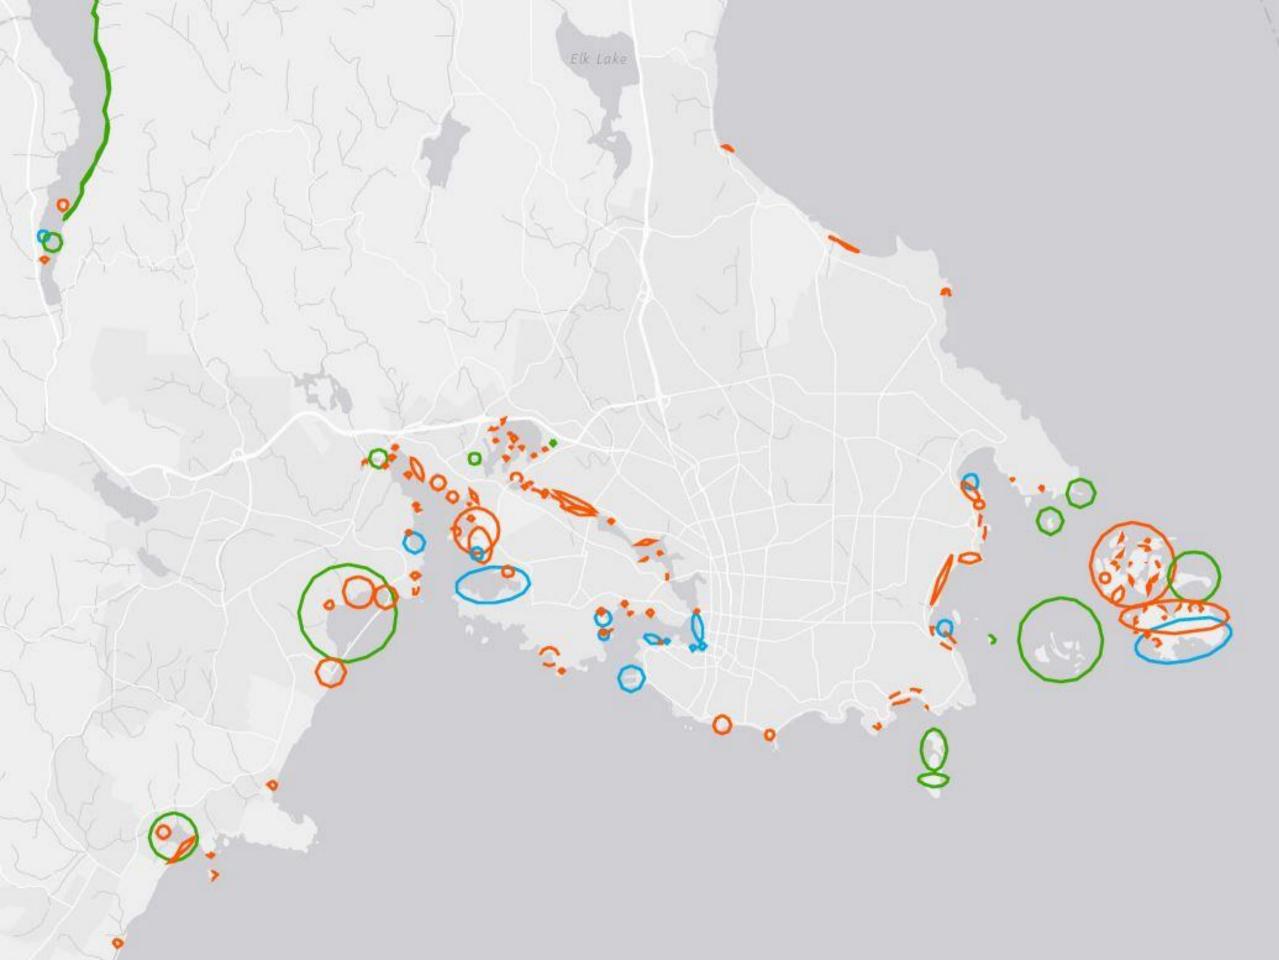

## Area Response Plans

### **Funding**

- +2,200 Members
  - Vessels
  - Oil Handling Facilities
- Subscribers
- 3<sup>rd</sup> Parties

| Chatham Is            | lands                                                                                                                                                                                                                                                                                                                                                                                                                                                                                                                                                                                                                                                                                                                                                                                                                                                                                                                                                                                                                                                                                                                                                                                                                                                                                                                                                                                                                                                                                                                                                                                                                                                                                                                                                                                                                                                                                                                                                                                                                                                                                                                          | Moderate             | Priority       |                       |                  |                               |                | GRS          | #        | 07-0         | 4-070        |
|-----------------------|--------------------------------------------------------------------------------------------------------------------------------------------------------------------------------------------------------------------------------------------------------------------------------------------------------------------------------------------------------------------------------------------------------------------------------------------------------------------------------------------------------------------------------------------------------------------------------------------------------------------------------------------------------------------------------------------------------------------------------------------------------------------------------------------------------------------------------------------------------------------------------------------------------------------------------------------------------------------------------------------------------------------------------------------------------------------------------------------------------------------------------------------------------------------------------------------------------------------------------------------------------------------------------------------------------------------------------------------------------------------------------------------------------------------------------------------------------------------------------------------------------------------------------------------------------------------------------------------------------------------------------------------------------------------------------------------------------------------------------------------------------------------------------------------------------------------------------------------------------------------------------------------------------------------------------------------------------------------------------------------------------------------------------------------------------------------------------------------------------------------------------|----------------------|----------------|-----------------------|------------------|-------------------------------|----------------|--------------|----------|--------------|--------------|
| Location (N,W)        | 48° 26' 12" 123° 15' 9"                                                                                                                                                                                                                                                                                                                                                                                                                                                                                                                                                                                                                                                                                                                                                                                                                                                                                                                                                                                                                                                                                                                                                                                                                                                                                                                                                                                                                                                                                                                                                                                                                                                                                                                                                                                                                                                                                                                                                                                                                                                                                                        |                      | S              | easonali              | All Seas         | ons                           |                |              |          |              |              |
| Site Status           | Site visited but not tested. 2015-0                                                                                                                                                                                                                                                                                                                                                                                                                                                                                                                                                                                                                                                                                                                                                                                                                                                                                                                                                                                                                                                                                                                                                                                                                                                                                                                                                                                                                                                                                                                                                                                                                                                                                                                                                                                                                                                                                                                                                                                                                                                                                            | 6-08                 | P              | hyident               | 15/11/0          | 496-                          | 0543           |              |          |              |              |
| Waterbody             | Baynes Channel/Plumper Passage                                                                                                                                                                                                                                                                                                                                                                                                                                                                                                                                                                                                                                                                                                                                                                                                                                                                                                                                                                                                                                                                                                                                                                                                                                                                                                                                                                                                                                                                                                                                                                                                                                                                                                                                                                                                                                                                                                                                                                                                                                                                                                 |                      |                |                       |                  |                               |                |              |          |              |              |
| Resources at Ris      | k Ecological Reserve, Bird Colonies, C                                                                                                                                                                                                                                                                                                                                                                                                                                                                                                                                                                                                                                                                                                                                                                                                                                                                                                                                                                                                                                                                                                                                                                                                                                                                                                                                                                                                                                                                                                                                                                                                                                                                                                                                                                                                                                                                                                                                                                                                                                                                                         | Cultural Features, F | Park           |                       |                  |                               |                |              |          |              |              |
| Strategy Objective    | e Exclusion                                                                                                                                                                                                                                                                                                                                                                                                                                                                                                                                                                                                                                                                                                                                                                                                                                                                                                                                                                                                                                                                                                                                                                                                                                                                                                                                                                                                                                                                                                                                                                                                                                                                                                                                                                                                                                                                                                                                                                                                                                                                                                                    |                      | Protect ecol   | ogical an             | d cultural fe    | ature                         | s between      | islands.     |          |              | j            |
| ^                     | - CAS                                                                                                                                                                                                                                                                                                                                                                                                                                                                                                                                                                                                                                                                                                                                                                                                                                                                                                                                                                                                                                                                                                                                                                                                                                                                                                                                                                                                                                                                                                                                                                                                                                                                                                                                                                                                                                                                                                                                                                                                                                                                                                                          | -                    | b Boom 1 - 3   |                       |                  | Boom 2 -                      | 600 ft         |              | Boom 3 - | 650 ft       |              |
|                       |                                                                                                                                                                                                                                                                                                                                                                                                                                                                                                                                                                                                                                                                                                                                                                                                                                                                                                                                                                                                                                                                                                                                                                                                                                                                                                                                                                                                                                                                                                                                                                                                                                                                                                                                                                                                                                                                                                                                                                                                                                                                                                                                |                      | Name of Street | Lat                   |                  | Anch                          | Lat            | Long         | Anch     | Lat          | Long         |
| 12000                 |                                                                                                                                                                                                                                                                                                                                                                                                                                                                                                                                                                                                                                                                                                                                                                                                                                                                                                                                                                                                                                                                                                                                                                                                                                                                                                                                                                                                                                                                                                                                                                                                                                                                                                                                                                                                                                                                                                                                                                                                                                                                                                                                | ( \-                 |                | 1 48026' 1            | 5.5" 123°15'24.  | 4"                            | 1 48°26' 21.5" | 123015'7.1"  | 1        | 48°26' 24.9" | 123014'39.9" |
|                       | 1.54                                                                                                                                                                                                                                                                                                                                                                                                                                                                                                                                                                                                                                                                                                                                                                                                                                                                                                                                                                                                                                                                                                                                                                                                                                                                                                                                                                                                                                                                                                                                                                                                                                                                                                                                                                                                                                                                                                                                                                                                                                                                                                                           | A T                  |                | 2 48°26' 1            | 7.8" 123°15'21.  | 1"                            | 2 48º26'20.3"  | 123014'59.8" | 2        | 48026'19.4"  | 123014'37.4" |
|                       |                                                                                                                                                                                                                                                                                                                                                                                                                                                                                                                                                                                                                                                                                                                                                                                                                                                                                                                                                                                                                                                                                                                                                                                                                                                                                                                                                                                                                                                                                                                                                                                                                                                                                                                                                                                                                                                                                                                                                                                                                                                                                                                                |                      | 1.             | -                     |                  |                               |                | A.           | 3        | 48°26'22.0"  | 123°14'37.5" |
| . 16.                 |                                                                                                                                                                                                                                                                                                                                                                                                                                                                                                                                                                                                                                                                                                                                                                                                                                                                                                                                                                                                                                                                                                                                                                                                                                                                                                                                                                                                                                                                                                                                                                                                                                                                                                                                                                                                                                                                                                                                                                                                                                                                                                                                |                      |                |                       |                  |                               |                |              |          |              |              |
| 4.                    |                                                                                                                                                                                                                                                                                                                                                                                                                                                                                                                                                                                                                                                                                                                                                                                                                                                                                                                                                                                                                                                                                                                                                                                                                                                                                                                                                                                                                                                                                                                                                                                                                                                                                                                                                                                                                                                                                                                                                                                                                                                                                                                                |                      | 4"             |                       |                  | _                             |                |              |          |              |              |
| 4                     |                                                                                                                                                                                                                                                                                                                                                                                                                                                                                                                                                                                                                                                                                                                                                                                                                                                                                                                                                                                                                                                                                                                                                                                                                                                                                                                                                                                                                                                                                                                                                                                                                                                                                                                                                                                                                                                                                                                                                                                                                                                                                                                                |                      | 25             | - 8                   | _                |                               |                |              | 9-8      |              |              |
| W. ". S.              |                                                                                                                                                                                                                                                                                                                                                                                                                                                                                                                                                                                                                                                                                                                                                                                                                                                                                                                                                                                                                                                                                                                                                                                                                                                                                                                                                                                                                                                                                                                                                                                                                                                                                                                                                                                                                                                                                                                                                                                                                                                                                                                                |                      | ( _            |                       |                  | 4                             |                |              | L        |              |              |
| 7. 6                  | 2                                                                                                                                                                                                                                                                                                                                                                                                                                                                                                                                                                                                                                                                                                                                                                                                                                                                                                                                                                                                                                                                                                                                                                                                                                                                                                                                                                                                                                                                                                                                                                                                                                                                                                                                                                                                                                                                                                                                                                                                                                                                                                                              |                      | -              |                       |                  |                               |                |              |          |              |              |
| . 3                   |                                                                                                                                                                                                                                                                                                                                                                                                                                                                                                                                                                                                                                                                                                                                                                                                                                                                                                                                                                                                                                                                                                                                                                                                                                                                                                                                                                                                                                                                                                                                                                                                                                                                                                                                                                                                                                                                                                                                                                                                                                                                                                                                |                      | 10             |                       | 4 - 1400 ft      | Į,                            | Boom 5 -       | _            | chor     | Boom 6 -     |              |
|                       |                                                                                                                                                                                                                                                                                                                                                                                                                                                                                                                                                                                                                                                                                                                                                                                                                                                                                                                                                                                                                                                                                                                                                                                                                                                                                                                                                                                                                                                                                                                                                                                                                                                                                                                                                                                                                                                                                                                                                                                                                                                                                                                                |                      | r .e           | Lat                   | Long             | Anchor                        | Lat            | Long         | Anch     | Lat          | Long         |
| No.                   |                                                                                                                                                                                                                                                                                                                                                                                                                                                                                                                                                                                                                                                                                                                                                                                                                                                                                                                                                                                                                                                                                                                                                                                                                                                                                                                                                                                                                                                                                                                                                                                                                                                                                                                                                                                                                                                                                                                                                                                                                                                                                                                                |                      | 1              | 1 48°25' 5            | 5.6" 123°14'54.  | 8"                            |                |              |          |              |              |
| 2.0                   |                                                                                                                                                                                                                                                                                                                                                                                                                                                                                                                                                                                                                                                                                                                                                                                                                                                                                                                                                                                                                                                                                                                                                                                                                                                                                                                                                                                                                                                                                                                                                                                                                                                                                                                                                                                                                                                                                                                                                                                                                                                                                                                                |                      |                | 2 48°25'51            | .9" 123°15'12.   | 6"                            |                | 1            |          |              | 2            |
| .5                    |                                                                                                                                                                                                                                                                                                                                                                                                                                                                                                                                                                                                                                                                                                                                                                                                                                                                                                                                                                                                                                                                                                                                                                                                                                                                                                                                                                                                                                                                                                                                                                                                                                                                                                                                                                                                                                                                                                                                                                                                                                                                                                                                |                      | 13             | 3 48°25' 5            | 3.11" 123°15'2.8 |                               |                |              |          |              |              |
| 2                     |                                                                                                                                                                                                                                                                                                                                                                                                                                                                                                                                                                                                                                                                                                                                                                                                                                                                                                                                                                                                                                                                                                                                                                                                                                                                                                                                                                                                                                                                                                                                                                                                                                                                                                                                                                                                                                                                                                                                                                                                                                                                                                                                |                      | 37             | ļ.                    |                  |                               |                |              |          |              |              |
| 1                     | •                                                                                                                                                                                                                                                                                                                                                                                                                                                                                                                                                                                                                                                                                                                                                                                                                                                                                                                                                                                                                                                                                                                                                                                                                                                                                                                                                                                                                                                                                                                                                                                                                                                                                                                                                                                                                                                                                                                                                                                                                                                                                                                              |                      |                |                       |                  |                               |                |              |          |              | ļ            |
| -                     | The state of the s |                      |                |                       |                  |                               |                |              |          |              |              |
|                       | 96.00                                                                                                                                                                                                                                                                                                                                                                                                                                                                                                                                                                                                                                                                                                                                                                                                                                                                                                                                                                                                                                                                                                                                                                                                                                                                                                                                                                                                                                                                                                                                                                                                                                                                                                                                                                                                                                                                                                                                                                                                                                                                                                                          | -                    |                | 45                    |                  |                               |                |              |          |              |              |
|                       |                                                                                                                                                                                                                                                                                                                                                                                                                                                                                                                                                                                                                                                                                                                                                                                                                                                                                                                                                                                                                                                                                                                                                                                                                                                                                                                                                                                                                                                                                                                                                                                                                                                                                                                                                                                                                                                                                                                                                                                                                                                                                                                                |                      | A              |                       | - 0              | _                             |                |              |          |              |              |
| Amazont               | Recommended Equipment                                                                                                                                                                                                                                                                                                                                                                                                                                                                                                                                                                                                                                                                                                                                                                                                                                                                                                                                                                                                                                                                                                                                                                                                                                                                                                                                                                                                                                                                                                                                                                                                                                                                                                                                                                                                                                                                                                                                                                                                                                                                                                          |                      |                | Recommended Personnel |                  |                               |                |              |          |              |              |
| Amount                | Description                                                                                                                                                                                                                                                                                                                                                                                                                                                                                                                                                                                                                                                                                                                                                                                                                                                                                                                                                                                                                                                                                                                                                                                                                                                                                                                                                                                                                                                                                                                                                                                                                                                                                                                                                                                                                                                                                                                                                                                                                                                                                                                    |                      | N              | Number Personnel      |                  |                               |                |              |          |              |              |
| 3000 feet<br>100 feet | General Purpose Bo<br>3/8" Polysteel                                                                                                                                                                                                                                                                                                                                                                                                                                                                                                                                                                                                                                                                                                                                                                                                                                                                                                                                                                                                                                                                                                                                                                                                                                                                                                                                                                                                                                                                                                                                                                                                                                                                                                                                                                                                                                                                                                                                                                                                                                                                                           | om                   |                | 1                     |                  | Supervisor                    |                |              |          |              |              |
| 4 or more             | Danforth Anchor ki                                                                                                                                                                                                                                                                                                                                                                                                                                                                                                                                                                                                                                                                                                                                                                                                                                                                                                                                                                                                                                                                                                                                                                                                                                                                                                                                                                                                                                                                                                                                                                                                                                                                                                                                                                                                                                                                                                                                                                                                                                                                                                             | te                   |                | 2                     |                  | Labourers<br>Vessel Operators |                |              |          |              |              |
| 4 or more<br>8        | Shoreline Anchor ki                                                                                                                                                                                                                                                                                                                                                                                                                                                                                                                                                                                                                                                                                                                                                                                                                                                                                                                                                                                                                                                                                                                                                                                                                                                                                                                                                                                                                                                                                                                                                                                                                                                                                                                                                                                                                                                                                                                                                                                                                                                                                                            |                      |                | 2                     |                  |                               | ves            | sei Operator | 3        |              |              |
| 2 Vessels             | (1) Broadwater Craft (1) Lar                                                                                                                                                                                                                                                                                                                                                                                                                                                                                                                                                                                                                                                                                                                                                                                                                                                                                                                                                                                                                                                                                                                                                                                                                                                                                                                                                                                                                                                                                                                                                                                                                                                                                                                                                                                                                                                                                                                                                                                                                                                                                                   |                      | 8 8            |                       |                  |                               |                |              |          |              | -            |
| 2 1 033013            | (2) 2. 300 Hater Craft (1) Ear                                                                                                                                                                                                                                                                                                                                                                                                                                                                                                                                                                                                                                                                                                                                                                                                                                                                                                                                                                                                                                                                                                                                                                                                                                                                                                                                                                                                                                                                                                                                                                                                                                                                                                                                                                                                                                                                                                                                                                                                                                                                                                 | 9                    |                |                       |                  |                               |                |              |          |              |              |