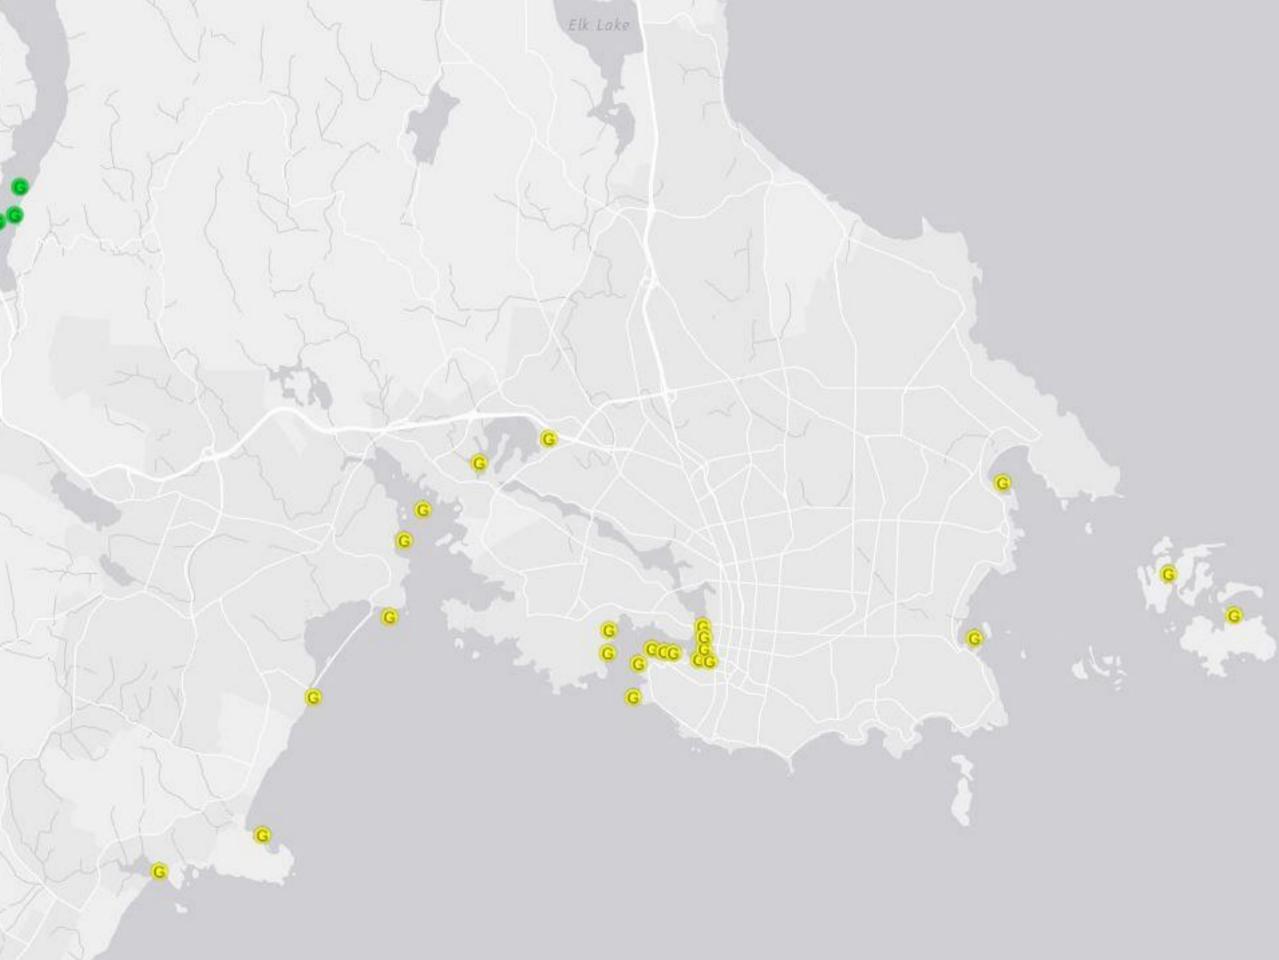

## Area Response Plans

### **Funding**

- +2,200 Members
  - Vessels
  - Oil Handling Facilities
- Subscribers
- 3<sup>rd</sup> Parties

| Chatham Is            | lands                                                                                                                                                                                                                                                                                                                                                                                                                                                                                                                                                                                                                                                                                                                                                                                                                                                                                                                                                                                                                                                                                                                                                                                                                                                                                                                                                                                                                                                                                                                                                                                                                                                                                                                                                                                                                                                                                                                                                                                                                                                                                                                          | Moderate             | Priority       |                       |                  |                               |                | GRS          | #        | 07-0         | 4-070        |
|-----------------------|--------------------------------------------------------------------------------------------------------------------------------------------------------------------------------------------------------------------------------------------------------------------------------------------------------------------------------------------------------------------------------------------------------------------------------------------------------------------------------------------------------------------------------------------------------------------------------------------------------------------------------------------------------------------------------------------------------------------------------------------------------------------------------------------------------------------------------------------------------------------------------------------------------------------------------------------------------------------------------------------------------------------------------------------------------------------------------------------------------------------------------------------------------------------------------------------------------------------------------------------------------------------------------------------------------------------------------------------------------------------------------------------------------------------------------------------------------------------------------------------------------------------------------------------------------------------------------------------------------------------------------------------------------------------------------------------------------------------------------------------------------------------------------------------------------------------------------------------------------------------------------------------------------------------------------------------------------------------------------------------------------------------------------------------------------------------------------------------------------------------------------|----------------------|----------------|-----------------------|------------------|-------------------------------|----------------|--------------|----------|--------------|--------------|
| Location (N,W)        | 48° 26' 12" 123° 15' 9"                                                                                                                                                                                                                                                                                                                                                                                                                                                                                                                                                                                                                                                                                                                                                                                                                                                                                                                                                                                                                                                                                                                                                                                                                                                                                                                                                                                                                                                                                                                                                                                                                                                                                                                                                                                                                                                                                                                                                                                                                                                                                                        |                      | S              | easonali              | All Seas         | ons                           |                |              |          |              |              |
| Site Status           | Site visited but not tested. 2015-0                                                                                                                                                                                                                                                                                                                                                                                                                                                                                                                                                                                                                                                                                                                                                                                                                                                                                                                                                                                                                                                                                                                                                                                                                                                                                                                                                                                                                                                                                                                                                                                                                                                                                                                                                                                                                                                                                                                                                                                                                                                                                            | 6-08                 | P              | hyident               | 15/11/0          | 496-                          | 0543           |              |          |              |              |
| Waterbody             | Baynes Channel/Plumper Passage                                                                                                                                                                                                                                                                                                                                                                                                                                                                                                                                                                                                                                                                                                                                                                                                                                                                                                                                                                                                                                                                                                                                                                                                                                                                                                                                                                                                                                                                                                                                                                                                                                                                                                                                                                                                                                                                                                                                                                                                                                                                                                 |                      |                |                       |                  |                               |                |              |          |              |              |
| Resources at Ris      | k Ecological Reserve, Bird Colonies, C                                                                                                                                                                                                                                                                                                                                                                                                                                                                                                                                                                                                                                                                                                                                                                                                                                                                                                                                                                                                                                                                                                                                                                                                                                                                                                                                                                                                                                                                                                                                                                                                                                                                                                                                                                                                                                                                                                                                                                                                                                                                                         | Cultural Features, F | Park           |                       |                  |                               |                |              |          |              |              |
| Strategy Objective    | e Exclusion                                                                                                                                                                                                                                                                                                                                                                                                                                                                                                                                                                                                                                                                                                                                                                                                                                                                                                                                                                                                                                                                                                                                                                                                                                                                                                                                                                                                                                                                                                                                                                                                                                                                                                                                                                                                                                                                                                                                                                                                                                                                                                                    |                      | Protect ecol   | ogical an             | d cultural fe    | ature                         | s between      | islands.     |          |              | j            |
| ^                     | - CAS                                                                                                                                                                                                                                                                                                                                                                                                                                                                                                                                                                                                                                                                                                                                                                                                                                                                                                                                                                                                                                                                                                                                                                                                                                                                                                                                                                                                                                                                                                                                                                                                                                                                                                                                                                                                                                                                                                                                                                                                                                                                                                                          | -                    | b Boom 1 - 3   |                       |                  | Boom 2 -                      | 600 ft         |              | Boom 3 - | 650 ft       |              |
|                       |                                                                                                                                                                                                                                                                                                                                                                                                                                                                                                                                                                                                                                                                                                                                                                                                                                                                                                                                                                                                                                                                                                                                                                                                                                                                                                                                                                                                                                                                                                                                                                                                                                                                                                                                                                                                                                                                                                                                                                                                                                                                                                                                |                      | Name of Street | Lat                   |                  | Anch                          | Lat            | Long         | Anch     | Lat          | Long         |
| 12000                 |                                                                                                                                                                                                                                                                                                                                                                                                                                                                                                                                                                                                                                                                                                                                                                                                                                                                                                                                                                                                                                                                                                                                                                                                                                                                                                                                                                                                                                                                                                                                                                                                                                                                                                                                                                                                                                                                                                                                                                                                                                                                                                                                | ( \-                 |                | 1 48026' 1            | 5.5" 123°15'24.  | 4"                            | 1 48°26' 21.5" | 123015'7.1"  | 1        | 48°26' 24.9" | 123014'39.9" |
|                       | 1.54                                                                                                                                                                                                                                                                                                                                                                                                                                                                                                                                                                                                                                                                                                                                                                                                                                                                                                                                                                                                                                                                                                                                                                                                                                                                                                                                                                                                                                                                                                                                                                                                                                                                                                                                                                                                                                                                                                                                                                                                                                                                                                                           | A T                  |                | 2 48°26' 1            | 7.8" 123°15'21.  | 1"                            | 2 48º26'20.3"  | 123014'59.8" | 2        | 48026'19.4"  | 123014'37.4" |
|                       |                                                                                                                                                                                                                                                                                                                                                                                                                                                                                                                                                                                                                                                                                                                                                                                                                                                                                                                                                                                                                                                                                                                                                                                                                                                                                                                                                                                                                                                                                                                                                                                                                                                                                                                                                                                                                                                                                                                                                                                                                                                                                                                                |                      | 1.             | -                     |                  |                               |                | A.           | 3        | 48°26'22.0"  | 123°14'37.5" |
| . 16.                 |                                                                                                                                                                                                                                                                                                                                                                                                                                                                                                                                                                                                                                                                                                                                                                                                                                                                                                                                                                                                                                                                                                                                                                                                                                                                                                                                                                                                                                                                                                                                                                                                                                                                                                                                                                                                                                                                                                                                                                                                                                                                                                                                |                      |                |                       |                  |                               |                |              |          |              |              |
| 4.                    |                                                                                                                                                                                                                                                                                                                                                                                                                                                                                                                                                                                                                                                                                                                                                                                                                                                                                                                                                                                                                                                                                                                                                                                                                                                                                                                                                                                                                                                                                                                                                                                                                                                                                                                                                                                                                                                                                                                                                                                                                                                                                                                                |                      | 4"             |                       |                  | _                             |                |              |          |              |              |
| 4                     |                                                                                                                                                                                                                                                                                                                                                                                                                                                                                                                                                                                                                                                                                                                                                                                                                                                                                                                                                                                                                                                                                                                                                                                                                                                                                                                                                                                                                                                                                                                                                                                                                                                                                                                                                                                                                                                                                                                                                                                                                                                                                                                                |                      | 25             | - 8                   | _                |                               |                |              | 9-8      |              |              |
| W. ". S.              |                                                                                                                                                                                                                                                                                                                                                                                                                                                                                                                                                                                                                                                                                                                                                                                                                                                                                                                                                                                                                                                                                                                                                                                                                                                                                                                                                                                                                                                                                                                                                                                                                                                                                                                                                                                                                                                                                                                                                                                                                                                                                                                                |                      | ( _            |                       |                  | 4                             |                |              | L        |              |              |
| 7. 6                  | 2                                                                                                                                                                                                                                                                                                                                                                                                                                                                                                                                                                                                                                                                                                                                                                                                                                                                                                                                                                                                                                                                                                                                                                                                                                                                                                                                                                                                                                                                                                                                                                                                                                                                                                                                                                                                                                                                                                                                                                                                                                                                                                                              |                      | -              |                       |                  |                               |                |              |          |              |              |
| . 3                   |                                                                                                                                                                                                                                                                                                                                                                                                                                                                                                                                                                                                                                                                                                                                                                                                                                                                                                                                                                                                                                                                                                                                                                                                                                                                                                                                                                                                                                                                                                                                                                                                                                                                                                                                                                                                                                                                                                                                                                                                                                                                                                                                |                      | 10             |                       | 4 - 1400 ft      | Į,                            | Boom 5 -       | _            | chor     | Boom 6 -     |              |
|                       |                                                                                                                                                                                                                                                                                                                                                                                                                                                                                                                                                                                                                                                                                                                                                                                                                                                                                                                                                                                                                                                                                                                                                                                                                                                                                                                                                                                                                                                                                                                                                                                                                                                                                                                                                                                                                                                                                                                                                                                                                                                                                                                                |                      | r .e           | Lat                   | Long             | Anchor                        | Lat            | Long         | Anch     | Lat          | Long         |
| No.                   |                                                                                                                                                                                                                                                                                                                                                                                                                                                                                                                                                                                                                                                                                                                                                                                                                                                                                                                                                                                                                                                                                                                                                                                                                                                                                                                                                                                                                                                                                                                                                                                                                                                                                                                                                                                                                                                                                                                                                                                                                                                                                                                                |                      | 1              | 1 48°25' 5            | 5.6" 123°14'54.  | 8"                            |                |              |          |              |              |
| 2.0                   |                                                                                                                                                                                                                                                                                                                                                                                                                                                                                                                                                                                                                                                                                                                                                                                                                                                                                                                                                                                                                                                                                                                                                                                                                                                                                                                                                                                                                                                                                                                                                                                                                                                                                                                                                                                                                                                                                                                                                                                                                                                                                                                                |                      |                | 2 48°25'51            | .9" 123°15'12.   | 6"                            |                | 1            |          |              | 2            |
| .5                    |                                                                                                                                                                                                                                                                                                                                                                                                                                                                                                                                                                                                                                                                                                                                                                                                                                                                                                                                                                                                                                                                                                                                                                                                                                                                                                                                                                                                                                                                                                                                                                                                                                                                                                                                                                                                                                                                                                                                                                                                                                                                                                                                |                      | 13             | 3 48°25' 5            | 3.11" 123°15'2.8 |                               |                |              |          |              |              |
| 2                     |                                                                                                                                                                                                                                                                                                                                                                                                                                                                                                                                                                                                                                                                                                                                                                                                                                                                                                                                                                                                                                                                                                                                                                                                                                                                                                                                                                                                                                                                                                                                                                                                                                                                                                                                                                                                                                                                                                                                                                                                                                                                                                                                |                      | 37             | ļ.                    |                  |                               |                |              |          |              |              |
| 1                     | •                                                                                                                                                                                                                                                                                                                                                                                                                                                                                                                                                                                                                                                                                                                                                                                                                                                                                                                                                                                                                                                                                                                                                                                                                                                                                                                                                                                                                                                                                                                                                                                                                                                                                                                                                                                                                                                                                                                                                                                                                                                                                                                              |                      |                |                       |                  |                               |                |              |          |              | ļ            |
| -                     | The state of the s |                      |                |                       |                  |                               |                |              |          |              |              |
|                       | 96.00                                                                                                                                                                                                                                                                                                                                                                                                                                                                                                                                                                                                                                                                                                                                                                                                                                                                                                                                                                                                                                                                                                                                                                                                                                                                                                                                                                                                                                                                                                                                                                                                                                                                                                                                                                                                                                                                                                                                                                                                                                                                                                                          | -                    |                | 45                    |                  |                               |                |              |          |              |              |
|                       |                                                                                                                                                                                                                                                                                                                                                                                                                                                                                                                                                                                                                                                                                                                                                                                                                                                                                                                                                                                                                                                                                                                                                                                                                                                                                                                                                                                                                                                                                                                                                                                                                                                                                                                                                                                                                                                                                                                                                                                                                                                                                                                                |                      | A              |                       | - 0              | _                             |                |              |          |              |              |
| Amazont               | Recommended Equipment                                                                                                                                                                                                                                                                                                                                                                                                                                                                                                                                                                                                                                                                                                                                                                                                                                                                                                                                                                                                                                                                                                                                                                                                                                                                                                                                                                                                                                                                                                                                                                                                                                                                                                                                                                                                                                                                                                                                                                                                                                                                                                          |                      |                | Recommended Personnel |                  |                               |                |              |          |              |              |
| Amount                | Description                                                                                                                                                                                                                                                                                                                                                                                                                                                                                                                                                                                                                                                                                                                                                                                                                                                                                                                                                                                                                                                                                                                                                                                                                                                                                                                                                                                                                                                                                                                                                                                                                                                                                                                                                                                                                                                                                                                                                                                                                                                                                                                    |                      | N              | Number Personnel      |                  |                               |                |              |          |              |              |
| 3000 feet<br>100 feet | General Purpose Bo<br>3/8" Polysteel                                                                                                                                                                                                                                                                                                                                                                                                                                                                                                                                                                                                                                                                                                                                                                                                                                                                                                                                                                                                                                                                                                                                                                                                                                                                                                                                                                                                                                                                                                                                                                                                                                                                                                                                                                                                                                                                                                                                                                                                                                                                                           | om                   |                | 1                     |                  | Supervisor                    |                |              |          |              |              |
| 4 or more             | Danforth Anchor ki                                                                                                                                                                                                                                                                                                                                                                                                                                                                                                                                                                                                                                                                                                                                                                                                                                                                                                                                                                                                                                                                                                                                                                                                                                                                                                                                                                                                                                                                                                                                                                                                                                                                                                                                                                                                                                                                                                                                                                                                                                                                                                             | te                   |                | 2                     |                  | Labourers<br>Vessel Operators |                |              |          |              |              |
| 4 or more<br>8        | Shoreline Anchor ki                                                                                                                                                                                                                                                                                                                                                                                                                                                                                                                                                                                                                                                                                                                                                                                                                                                                                                                                                                                                                                                                                                                                                                                                                                                                                                                                                                                                                                                                                                                                                                                                                                                                                                                                                                                                                                                                                                                                                                                                                                                                                                            |                      |                | 2                     |                  |                               | ves            | sei Operator | 3        |              |              |
| 2 Vessels             | (1) Broadwater Craft (1) Lar                                                                                                                                                                                                                                                                                                                                                                                                                                                                                                                                                                                                                                                                                                                                                                                                                                                                                                                                                                                                                                                                                                                                                                                                                                                                                                                                                                                                                                                                                                                                                                                                                                                                                                                                                                                                                                                                                                                                                                                                                                                                                                   |                      | 8 8            |                       |                  |                               |                |              |          |              | -            |
| 2 1 033013            | (2) 2. 300 Hater Craft (1) Ear                                                                                                                                                                                                                                                                                                                                                                                                                                                                                                                                                                                                                                                                                                                                                                                                                                                                                                                                                                                                                                                                                                                                                                                                                                                                                                                                                                                                                                                                                                                                                                                                                                                                                                                                                                                                                                                                                                                                                                                                                                                                                                 | 9                    |                |                       |                  |                               |                |              |          |              |              |