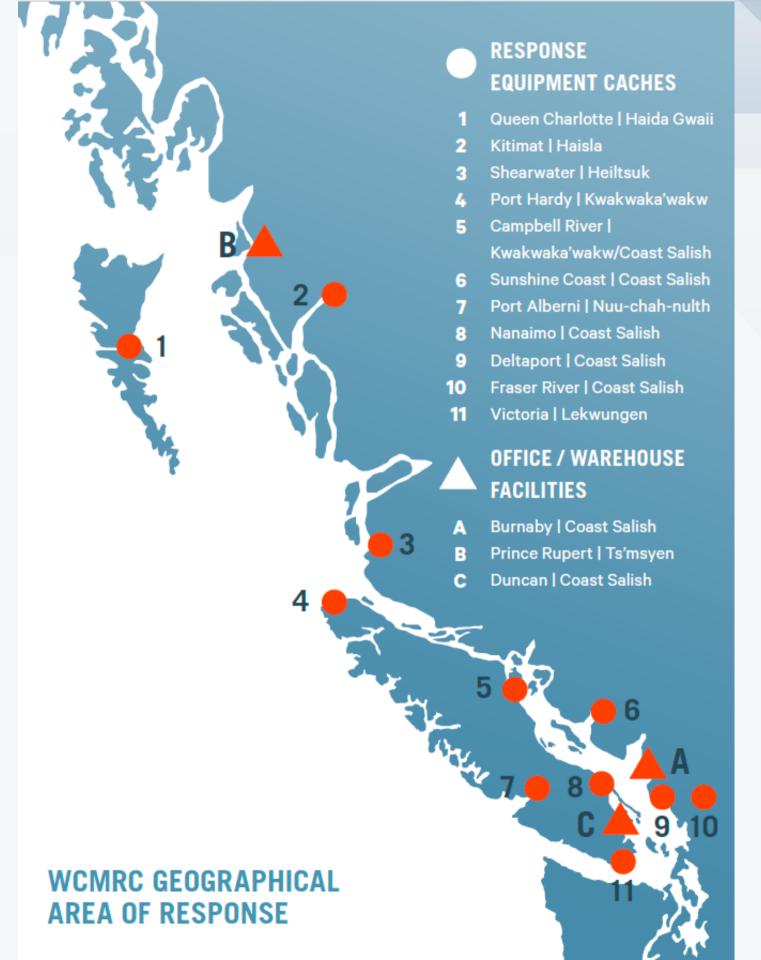

## Area Response Plans

### **Funding**

- +2,200 Members
  - Vessels
  - Oil Handling Facilities
- Subscribers
- 3<sup>rd</sup> Parties

| Chatham Is            | lands                                                                                                                                                                                                                                                                                                                                                                                                                                                                                                                                                                                                                                                                                                                                                                                                                                                                                                                                                                                                                                                                                                                                                                                                                                                                                                                                                                                                                                                                                                                                                                                                                                                                                                                                                                                                                                                                                                                                                                                                                                                                                                                          | Moderate             | Priority       |                       |                  |                               |                | GRS          | #        | 07-0         | 4-070        |
|-----------------------|--------------------------------------------------------------------------------------------------------------------------------------------------------------------------------------------------------------------------------------------------------------------------------------------------------------------------------------------------------------------------------------------------------------------------------------------------------------------------------------------------------------------------------------------------------------------------------------------------------------------------------------------------------------------------------------------------------------------------------------------------------------------------------------------------------------------------------------------------------------------------------------------------------------------------------------------------------------------------------------------------------------------------------------------------------------------------------------------------------------------------------------------------------------------------------------------------------------------------------------------------------------------------------------------------------------------------------------------------------------------------------------------------------------------------------------------------------------------------------------------------------------------------------------------------------------------------------------------------------------------------------------------------------------------------------------------------------------------------------------------------------------------------------------------------------------------------------------------------------------------------------------------------------------------------------------------------------------------------------------------------------------------------------------------------------------------------------------------------------------------------------|----------------------|----------------|-----------------------|------------------|-------------------------------|----------------|--------------|----------|--------------|--------------|
| Location (N,W)        | 48° 26' 12" 123° 15' 9"                                                                                                                                                                                                                                                                                                                                                                                                                                                                                                                                                                                                                                                                                                                                                                                                                                                                                                                                                                                                                                                                                                                                                                                                                                                                                                                                                                                                                                                                                                                                                                                                                                                                                                                                                                                                                                                                                                                                                                                                                                                                                                        |                      | S              | easonali              | All Seas         | ons                           |                |              |          |              |              |
| Site Status           | Site visited but not tested. 2015-0                                                                                                                                                                                                                                                                                                                                                                                                                                                                                                                                                                                                                                                                                                                                                                                                                                                                                                                                                                                                                                                                                                                                                                                                                                                                                                                                                                                                                                                                                                                                                                                                                                                                                                                                                                                                                                                                                                                                                                                                                                                                                            | 6-08                 | P              | hyident               | 15/11/0          | 496-                          | 0543           |              |          |              |              |
| Waterbody             | Baynes Channel/Plumper Passage                                                                                                                                                                                                                                                                                                                                                                                                                                                                                                                                                                                                                                                                                                                                                                                                                                                                                                                                                                                                                                                                                                                                                                                                                                                                                                                                                                                                                                                                                                                                                                                                                                                                                                                                                                                                                                                                                                                                                                                                                                                                                                 |                      |                |                       |                  |                               |                |              |          |              |              |
| Resources at Ris      | k Ecological Reserve, Bird Colonies, C                                                                                                                                                                                                                                                                                                                                                                                                                                                                                                                                                                                                                                                                                                                                                                                                                                                                                                                                                                                                                                                                                                                                                                                                                                                                                                                                                                                                                                                                                                                                                                                                                                                                                                                                                                                                                                                                                                                                                                                                                                                                                         | Cultural Features, F | Park           |                       |                  |                               |                |              |          |              |              |
| Strategy Objective    | e Exclusion                                                                                                                                                                                                                                                                                                                                                                                                                                                                                                                                                                                                                                                                                                                                                                                                                                                                                                                                                                                                                                                                                                                                                                                                                                                                                                                                                                                                                                                                                                                                                                                                                                                                                                                                                                                                                                                                                                                                                                                                                                                                                                                    |                      | Protect ecol   | ogical an             | d cultural fe    | ature                         | s between      | islands.     |          |              | j            |
| ^                     | - CAS                                                                                                                                                                                                                                                                                                                                                                                                                                                                                                                                                                                                                                                                                                                                                                                                                                                                                                                                                                                                                                                                                                                                                                                                                                                                                                                                                                                                                                                                                                                                                                                                                                                                                                                                                                                                                                                                                                                                                                                                                                                                                                                          | -                    | b Boom 1 - 3   |                       |                  | Boom 2 -                      | 600 ft         |              | Boom 3 - | 650 ft       |              |
|                       |                                                                                                                                                                                                                                                                                                                                                                                                                                                                                                                                                                                                                                                                                                                                                                                                                                                                                                                                                                                                                                                                                                                                                                                                                                                                                                                                                                                                                                                                                                                                                                                                                                                                                                                                                                                                                                                                                                                                                                                                                                                                                                                                |                      | Name of Street | Lat                   |                  | Anch                          | Lat            | Long         | Anch     | Lat          | Long         |
| 12000                 |                                                                                                                                                                                                                                                                                                                                                                                                                                                                                                                                                                                                                                                                                                                                                                                                                                                                                                                                                                                                                                                                                                                                                                                                                                                                                                                                                                                                                                                                                                                                                                                                                                                                                                                                                                                                                                                                                                                                                                                                                                                                                                                                | ( \-                 |                | 1 48026' 1            | 5.5" 123°15'24.  | 4"                            | 1 48°26' 21.5" | 123015'7.1"  | 1        | 48°26' 24.9" | 123014'39.9" |
|                       | 1.54                                                                                                                                                                                                                                                                                                                                                                                                                                                                                                                                                                                                                                                                                                                                                                                                                                                                                                                                                                                                                                                                                                                                                                                                                                                                                                                                                                                                                                                                                                                                                                                                                                                                                                                                                                                                                                                                                                                                                                                                                                                                                                                           | A T                  |                | 2 48°26' 1            | 7.8" 123°15'21.  | 1"                            | 2 48º26'20.3"  | 123014'59.8" | 2        | 48026'19.4"  | 123014'37.4" |
|                       |                                                                                                                                                                                                                                                                                                                                                                                                                                                                                                                                                                                                                                                                                                                                                                                                                                                                                                                                                                                                                                                                                                                                                                                                                                                                                                                                                                                                                                                                                                                                                                                                                                                                                                                                                                                                                                                                                                                                                                                                                                                                                                                                |                      | 1.             | -                     |                  |                               |                | A.           | 3        | 48°26'22.0"  | 123°14'37.5" |
| . 16.                 |                                                                                                                                                                                                                                                                                                                                                                                                                                                                                                                                                                                                                                                                                                                                                                                                                                                                                                                                                                                                                                                                                                                                                                                                                                                                                                                                                                                                                                                                                                                                                                                                                                                                                                                                                                                                                                                                                                                                                                                                                                                                                                                                |                      |                |                       |                  |                               |                |              |          |              |              |
| 4.                    |                                                                                                                                                                                                                                                                                                                                                                                                                                                                                                                                                                                                                                                                                                                                                                                                                                                                                                                                                                                                                                                                                                                                                                                                                                                                                                                                                                                                                                                                                                                                                                                                                                                                                                                                                                                                                                                                                                                                                                                                                                                                                                                                |                      | 4"             |                       |                  | _                             |                |              |          |              |              |
| 4                     |                                                                                                                                                                                                                                                                                                                                                                                                                                                                                                                                                                                                                                                                                                                                                                                                                                                                                                                                                                                                                                                                                                                                                                                                                                                                                                                                                                                                                                                                                                                                                                                                                                                                                                                                                                                                                                                                                                                                                                                                                                                                                                                                |                      | 25             | - 8                   | _                |                               |                |              | 9-8      |              |              |
| W. ". S.              |                                                                                                                                                                                                                                                                                                                                                                                                                                                                                                                                                                                                                                                                                                                                                                                                                                                                                                                                                                                                                                                                                                                                                                                                                                                                                                                                                                                                                                                                                                                                                                                                                                                                                                                                                                                                                                                                                                                                                                                                                                                                                                                                |                      | ( _            |                       |                  | 4                             |                |              | L        |              |              |
| 7. 6                  | 2                                                                                                                                                                                                                                                                                                                                                                                                                                                                                                                                                                                                                                                                                                                                                                                                                                                                                                                                                                                                                                                                                                                                                                                                                                                                                                                                                                                                                                                                                                                                                                                                                                                                                                                                                                                                                                                                                                                                                                                                                                                                                                                              |                      | -              |                       |                  |                               |                |              |          |              |              |
| . 3                   |                                                                                                                                                                                                                                                                                                                                                                                                                                                                                                                                                                                                                                                                                                                                                                                                                                                                                                                                                                                                                                                                                                                                                                                                                                                                                                                                                                                                                                                                                                                                                                                                                                                                                                                                                                                                                                                                                                                                                                                                                                                                                                                                |                      | 10             |                       | 4 - 1400 ft      | Į,                            | Boom 5 -       | _            | chor     | Boom 6 -     |              |
|                       |                                                                                                                                                                                                                                                                                                                                                                                                                                                                                                                                                                                                                                                                                                                                                                                                                                                                                                                                                                                                                                                                                                                                                                                                                                                                                                                                                                                                                                                                                                                                                                                                                                                                                                                                                                                                                                                                                                                                                                                                                                                                                                                                |                      | r .e           | Lat                   | Long             | Anchor                        | Lat            | Long         | Anch     | Lat          | Long         |
| No.                   |                                                                                                                                                                                                                                                                                                                                                                                                                                                                                                                                                                                                                                                                                                                                                                                                                                                                                                                                                                                                                                                                                                                                                                                                                                                                                                                                                                                                                                                                                                                                                                                                                                                                                                                                                                                                                                                                                                                                                                                                                                                                                                                                |                      | 1              | 1 48°25' 5            | 5.6" 123°14'54.  | 8"                            |                |              |          |              |              |
| 2.0                   |                                                                                                                                                                                                                                                                                                                                                                                                                                                                                                                                                                                                                                                                                                                                                                                                                                                                                                                                                                                                                                                                                                                                                                                                                                                                                                                                                                                                                                                                                                                                                                                                                                                                                                                                                                                                                                                                                                                                                                                                                                                                                                                                |                      |                | 2 48°25'51            | .9" 123°15'12.   | 6"                            |                | 1            |          |              | 2            |
| .5                    |                                                                                                                                                                                                                                                                                                                                                                                                                                                                                                                                                                                                                                                                                                                                                                                                                                                                                                                                                                                                                                                                                                                                                                                                                                                                                                                                                                                                                                                                                                                                                                                                                                                                                                                                                                                                                                                                                                                                                                                                                                                                                                                                |                      | 13             | 3 48°25' 5            | 3.11" 123°15'2.8 |                               |                |              |          |              |              |
| 2                     |                                                                                                                                                                                                                                                                                                                                                                                                                                                                                                                                                                                                                                                                                                                                                                                                                                                                                                                                                                                                                                                                                                                                                                                                                                                                                                                                                                                                                                                                                                                                                                                                                                                                                                                                                                                                                                                                                                                                                                                                                                                                                                                                |                      | 37             | ļ.                    |                  |                               |                |              |          |              |              |
| 1                     | •                                                                                                                                                                                                                                                                                                                                                                                                                                                                                                                                                                                                                                                                                                                                                                                                                                                                                                                                                                                                                                                                                                                                                                                                                                                                                                                                                                                                                                                                                                                                                                                                                                                                                                                                                                                                                                                                                                                                                                                                                                                                                                                              |                      |                |                       |                  |                               |                |              |          |              | ļ            |
| -                     | The state of the s |                      |                |                       |                  |                               |                |              |          |              |              |
|                       | 96.00                                                                                                                                                                                                                                                                                                                                                                                                                                                                                                                                                                                                                                                                                                                                                                                                                                                                                                                                                                                                                                                                                                                                                                                                                                                                                                                                                                                                                                                                                                                                                                                                                                                                                                                                                                                                                                                                                                                                                                                                                                                                                                                          | -                    |                | 45                    |                  |                               |                |              |          |              |              |
|                       |                                                                                                                                                                                                                                                                                                                                                                                                                                                                                                                                                                                                                                                                                                                                                                                                                                                                                                                                                                                                                                                                                                                                                                                                                                                                                                                                                                                                                                                                                                                                                                                                                                                                                                                                                                                                                                                                                                                                                                                                                                                                                                                                |                      | A              |                       | - 0              | _                             |                |              |          |              |              |
| Amazont               | Recommended Equipment                                                                                                                                                                                                                                                                                                                                                                                                                                                                                                                                                                                                                                                                                                                                                                                                                                                                                                                                                                                                                                                                                                                                                                                                                                                                                                                                                                                                                                                                                                                                                                                                                                                                                                                                                                                                                                                                                                                                                                                                                                                                                                          |                      |                | Recommended Personnel |                  |                               |                |              |          |              |              |
| Amount                | Description                                                                                                                                                                                                                                                                                                                                                                                                                                                                                                                                                                                                                                                                                                                                                                                                                                                                                                                                                                                                                                                                                                                                                                                                                                                                                                                                                                                                                                                                                                                                                                                                                                                                                                                                                                                                                                                                                                                                                                                                                                                                                                                    |                      | N              | Number Personnel      |                  |                               |                |              |          |              |              |
| 3000 feet<br>100 feet | General Purpose Bo<br>3/8" Polysteel                                                                                                                                                                                                                                                                                                                                                                                                                                                                                                                                                                                                                                                                                                                                                                                                                                                                                                                                                                                                                                                                                                                                                                                                                                                                                                                                                                                                                                                                                                                                                                                                                                                                                                                                                                                                                                                                                                                                                                                                                                                                                           | om                   |                | 1                     |                  | Supervisor                    |                |              |          |              |              |
| 4 or more             | Danforth Anchor ki                                                                                                                                                                                                                                                                                                                                                                                                                                                                                                                                                                                                                                                                                                                                                                                                                                                                                                                                                                                                                                                                                                                                                                                                                                                                                                                                                                                                                                                                                                                                                                                                                                                                                                                                                                                                                                                                                                                                                                                                                                                                                                             | te                   |                | 2                     |                  | Labourers<br>Vessel Operators |                |              |          |              |              |
| 4 or more<br>8        | Shoreline Anchor ki                                                                                                                                                                                                                                                                                                                                                                                                                                                                                                                                                                                                                                                                                                                                                                                                                                                                                                                                                                                                                                                                                                                                                                                                                                                                                                                                                                                                                                                                                                                                                                                                                                                                                                                                                                                                                                                                                                                                                                                                                                                                                                            |                      |                | 2                     |                  |                               | ves            | sei Operator | 3        |              |              |
| 2 Vessels             | (1) Broadwater Craft (1) Lar                                                                                                                                                                                                                                                                                                                                                                                                                                                                                                                                                                                                                                                                                                                                                                                                                                                                                                                                                                                                                                                                                                                                                                                                                                                                                                                                                                                                                                                                                                                                                                                                                                                                                                                                                                                                                                                                                                                                                                                                                                                                                                   |                      | 8 8            |                       |                  |                               |                |              |          |              | -            |
| 2 1 033013            | (2) 2. 300 Hater Craft (1) Ear                                                                                                                                                                                                                                                                                                                                                                                                                                                                                                                                                                                                                                                                                                                                                                                                                                                                                                                                                                                                                                                                                                                                                                                                                                                                                                                                                                                                                                                                                                                                                                                                                                                                                                                                                                                                                                                                                                                                                                                                                                                                                                 | 9                    |                |                       |                  |                               |                |              |          |              |              |