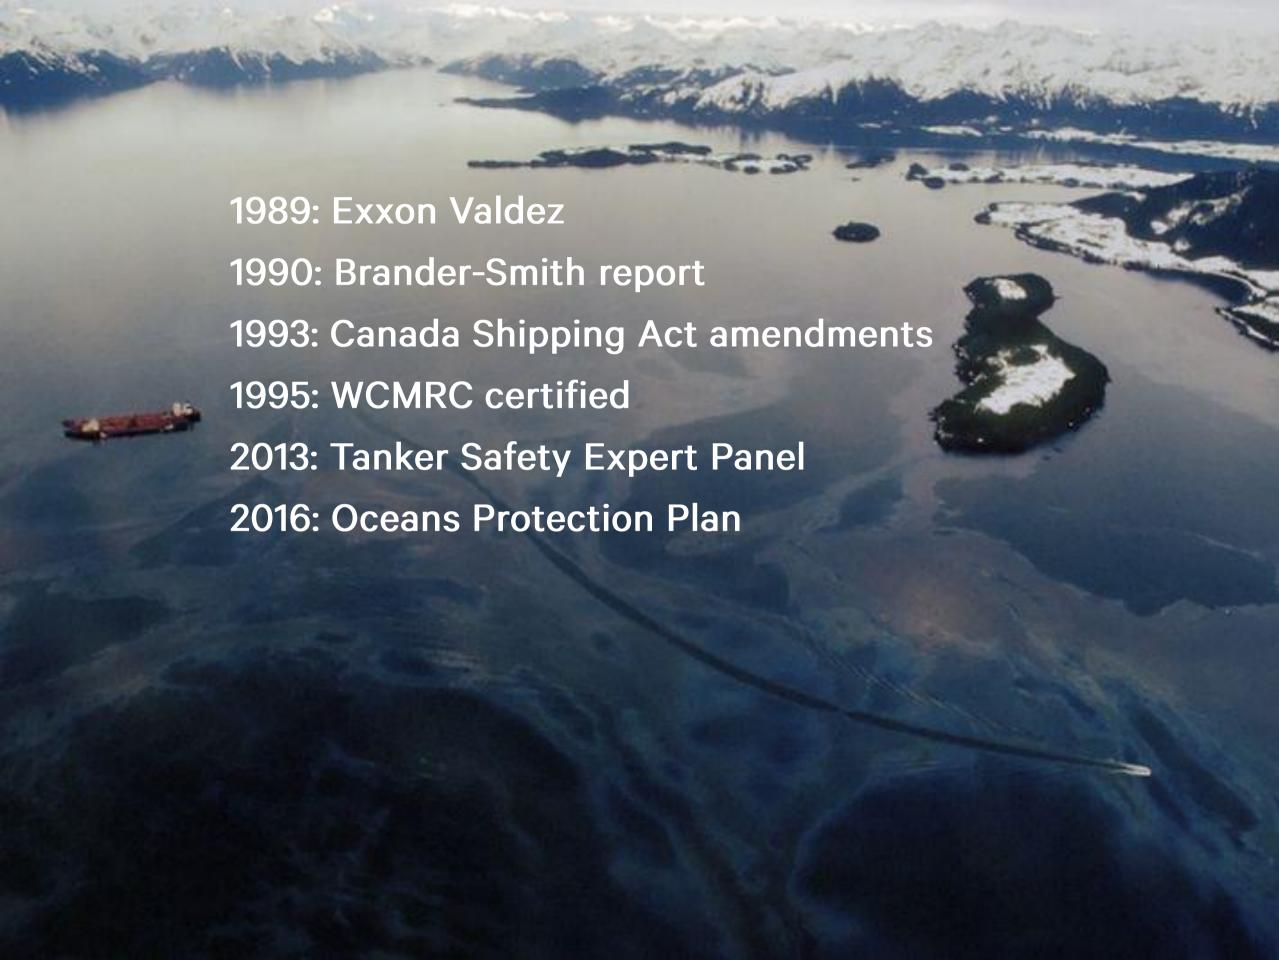

# Canada's Spill Response Regime

March 29, 2017

### **Tanker Safety Expert Panel**

### **Oceans Protection Plan**

- \$1.5 billion to CCG, DFO, CHS, ECCC
- New Environmental Response Base (Port Hardy)
- Towing kits for existing vessels
- Two new towing vessels
- Additional Environmental Response Teams
- Indigenous Community Response Teams
- Changes to regulatory requirements
- Expand the CCG Auxiliary's role
- New radar & domain awareness