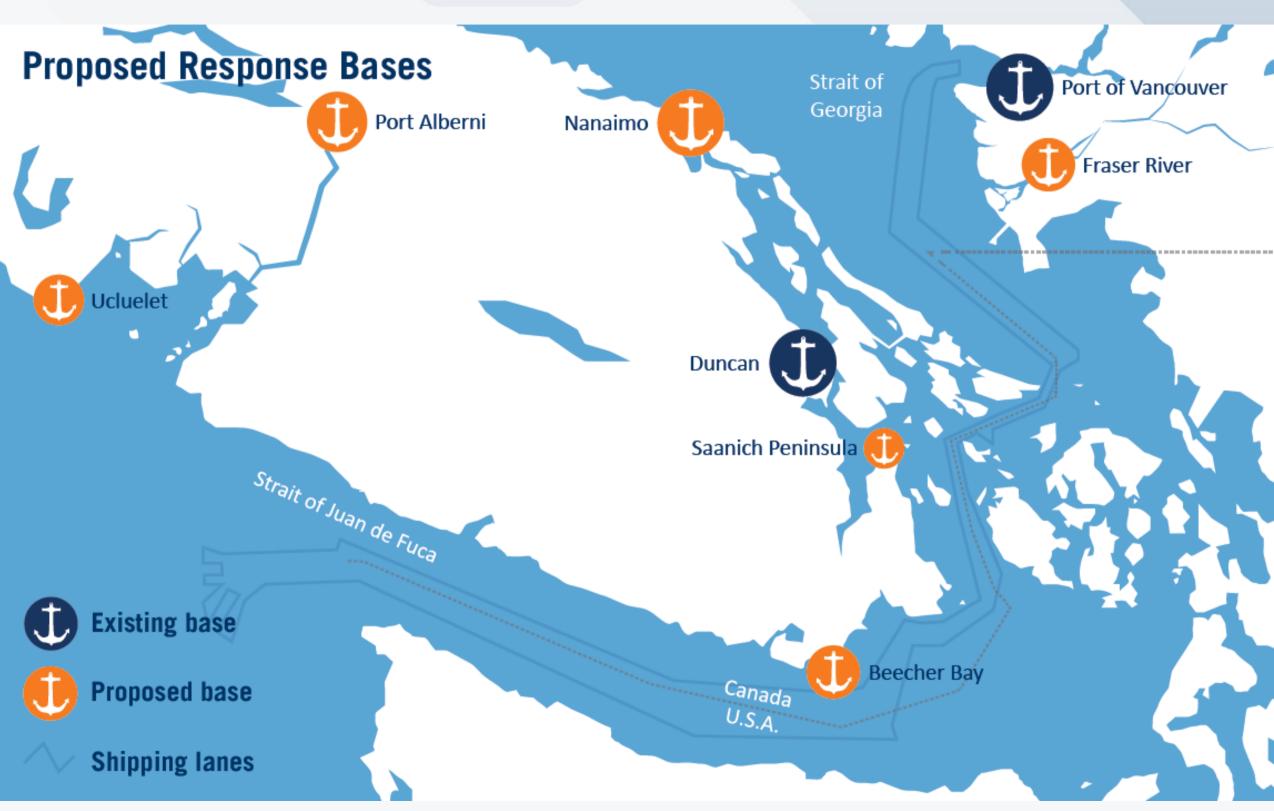

## Area Response Plans

### **Oceans Protection Plan**

- \$1.5 billion to CCG, DFO, CHS, ECCC
- New Environmental Response Base (Port Hardy)
- Towing kits for existing vessels
- Two new towing vessels
- Additional Environmental Response Teams
- Indigenous Community Response Teams
- Changes to regulatory requirements
- Expand the CCG Auxiliary's role
- New radar & domain awareness