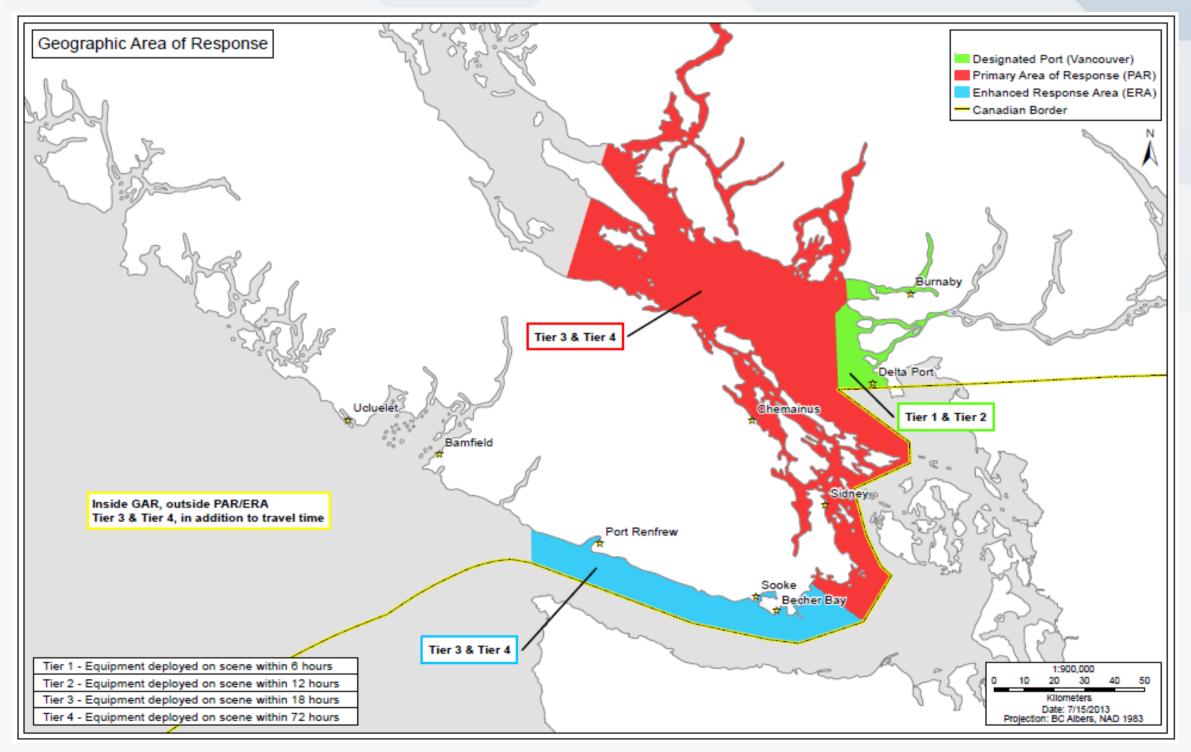

ime
  - Tanker Safety Expert Panel
  - Oceans Protection Plan
- WCMRC
- Coastal Response Program
- Trans Mountain Expansion Project



# Canada's Spill Response Regime



March 29, 2017









### Roles & Responsibilities

#### **Transport Canada**

- Lead regulatory agency; regime review
- Certification of Response Organizations (ROs)

#### Canadian Coast Guard

- Respond to minor spills
- Lead cross-border exercises (CANUSDIX, CANUSPAC)
- Federal Monitoring Officer (FMO) during an incident

#### **Environment Canada/B.C. Ministry of Environment/D.F.O.**

- Provide assistance with mapping and shoreline assessment
- Assist in identifying environmental, cultural and economic priorities

#### **Response Organizations**

- Develop response plans
- Conduct certification exercises















### **Tanker Safety Expert Panel**







## Area Response Plans





### **Oceans Protection Plan**

- \$1.5 billion to CCG, DFO, CHS, ECCC
- New Environmental Response Base (Port Hardy)
- Towing kits for existing vessels
- Two new towing vessels
- Additional Environmental Response Teams
- Indigenous Community Response Teams
- Changes to regulatory requirements
- Expand the CCG Auxiliary's role
- New radar & domain awareness

























WCMRC Vessel Design Scheme Concept 2 R2







### **Funding**

- +2,200 Members
  - Vessels
  - Oil Handling Facilities
- Subscribers
- 3<sup>rd</sup> Parties











| Chatham Is            | lands