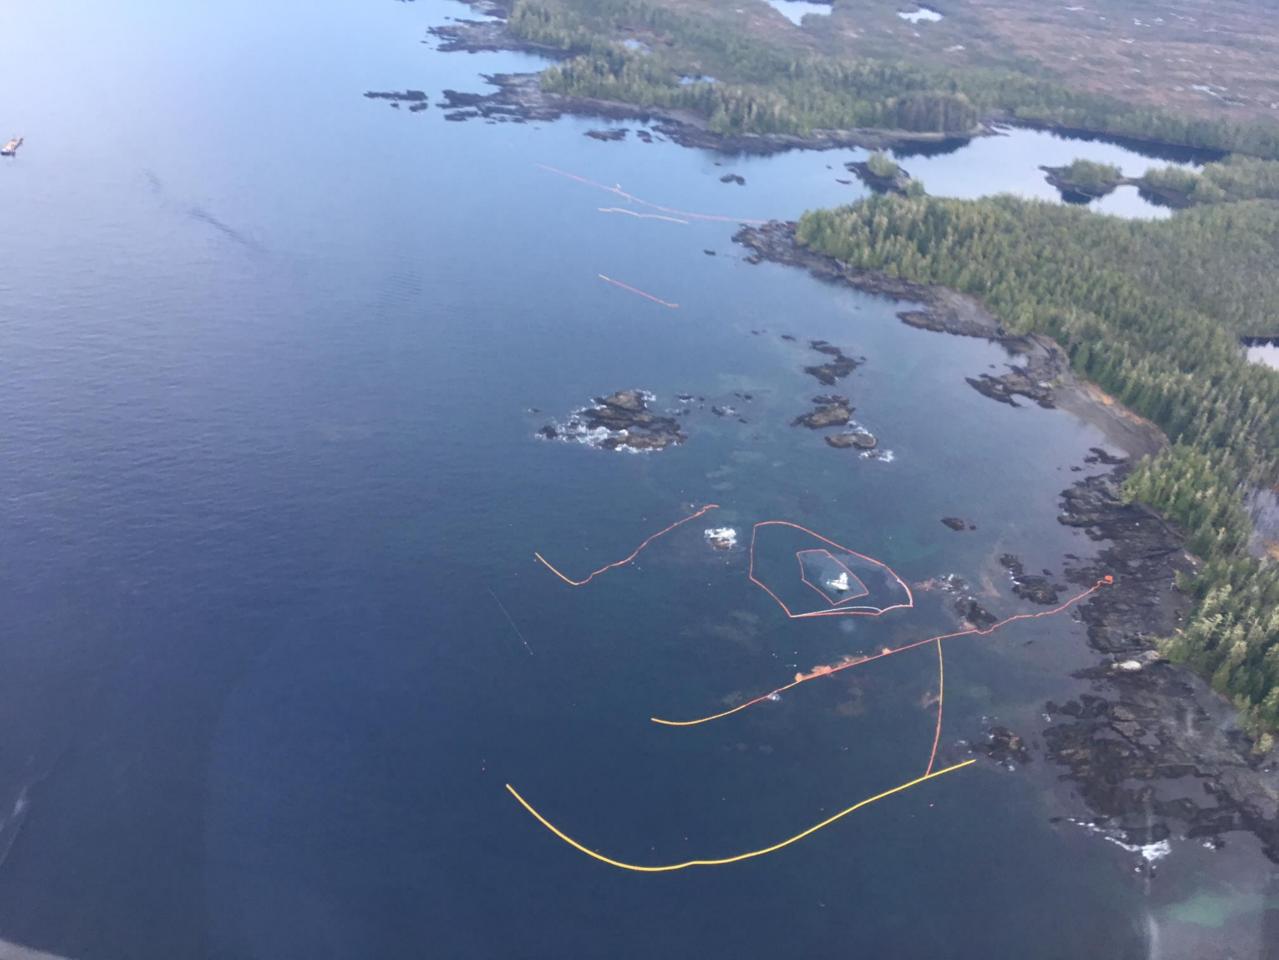

### **Funding**

- +2,200 Members
  - Vessels
  - Oil Handling Facilities
- Subscribers
- 3<sup>rd</sup> Parties

| Chatham Is            | lands                                                                                                                                                                                                                                                                                                                                                                                                                                                                                                                                                                                                                                                                                                                                                                                                                                                                                                                                                                                                                                                                                                                                                                                                                                                                                                                                                                                                                                                                                                                                                                                                                                                                                                                                                                                                                                                                                                                                                                                                                                                                                                                          | Moderate             | Priority       |                       |                  |                               |                | GRS          | #        | 07-0         | 4-070        |
|-----------------------|--------------------------------------------------------------------------------------------------------------------------------------------------------------------------------------------------------------------------------------------------------------------------------------------------------------------------------------------------------------------------------------------------------------------------------------------------------------------------------------------------------------------------------------------------------------------------------------------------------------------------------------------------------------------------------------------------------------------------------------------------------------------------------------------------------------------------------------------------------------------------------------------------------------------------------------------------------------------------------------------------------------------------------------------------------------------------------------------------------------------------------------------------------------------------------------------------------------------------------------------------------------------------------------------------------------------------------------------------------------------------------------------------------------------------------------------------------------------------------------------------------------------------------------------------------------------------------------------------------------------------------------------------------------------------------------------------------------------------------------------------------------------------------------------------------------------------------------------------------------------------------------------------------------------------------------------------------------------------------------------------------------------------------------------------------------------------------------------------------------------------------|----------------------|----------------|-----------------------|------------------|-------------------------------|----------------|--------------|----------|--------------|--------------|
| Location (N,W)        | 48° 26' 12" 123° 15' 9"                                                                                                                                                                                                                                                                                                                                                                                                                                                                                                                                                                                                                                                                                                                                                                                                                                                                                                                                                                                                                                                                                                                                                                                                                                                                                                                                                                                                                                                                                                                                                                                                                                                                                                                                                                                                                                                                                                                                                                                                                                                                                                        |                      | S              | easonali              | All Seas         | ons                           |                |              |          |              |              |
| Site Status           | Site visited but not tested. 2015-0                                                                                                                                                                                                                                                                                                                                                                                                                                                                                                                                                                                                                                                                                                                                                                                                                                                                                                                                                                                                                                                                                                                                                                                                                                                                                                                                                                                                                                                                                                                                                                                                                                                                                                                                                                                                                                                                                                                                                                                                                                                                                            | 6-08                 | P              | hyident               | 15/11/0          | 496-                          | 0543           |              |          |              |              |
| Waterbody             | Baynes Channel/Plumper Passage                                                                                                                                                                                                                                                                                                                                                                                                                                                                                                                                                                                                                                                                                                                                                                                                                                                                                                                                                                                                                                                                                                                                                                                                                                                                                                                                                                                                                                                                                                                                                                                                                                                                                                                                                                                                                                                                                                                                                                                                                                                                                                 |                      |                |                       |                  |                               |                |              |          |              |              |
| Resources at Ris      | k Ecological Reserve, Bird Colonies, C                                                                                                                                                                                                                                                                                                                                                                                                                                                                                                                                                                                                                                                                                                                                                                                                                                                                                                                                                                                                                                                                                                                                                                                                                                                                                                                                                                                                                                                                                                                                                                                                                                                                                                                                                                                                                                                                                                                                                                                                                                                                                         | Cultural Features, F | Park           |                       |                  |                               |                |              |          |              |              |
| Strategy Objective    | e Exclusion                                                                                                                                                                                                                                                                                                                                                                                                                                                                                                                                                                                                                                                                                                                                                                                                                                                                                                                                                                                                                                                                                                                                                                                                                                                                                                                                                                                                                                                                                                                                                                                                                                                                                                                                                                                                                                                                                                                                                                                                                                                                                                                    |                      | Protect ecol   | ogical an             | d cultural fe    | ature                         | s between      | islands.     |          |              | j            |
| ^                     | - CAS                                                                                                                                                                                                                                                                                                                                                                                                                                                                                                                                                                                                                                                                                                                                                                                                                                                                                                                                                                                                                                                                                                                                                                                                                                                                                                                                                                                                                                                                                                                                                                                                                                                                                                                                                                                                                                                                                                                                                                                                                                                                                                                          | -                    | b Boom 1 - 3   |                       |                  | Boom 2 -                      | 600 ft         |              | Boom 3 - | 650 ft       |              |
|                       |                                                                                                                                                                                                                                                                                                                                                                                                                                                                                                                                                                                                                                                                                                                                                                                                                                                                                                                                                                                                                                                                                                                                                                                                                                                                                                                                                                                                                                                                                                                                                                                                                                                                                                                                                                                                                                                                                                                                                                                                                                                                                                                                |                      | Name of Street | Lat                   |                  | Anch                          | Lat            | Long         | Anch     | Lat          | Long         |
| 12000                 |                                                                                                                                                                                                                                                                                                                                                                                                                                                                                                                                                                                                                                                                                                                                                                                                                                                                                                                                                                                                                                                                                                                                                                                                                                                                                                                                                                                                                                                                                                                                                                                                                                                                                                                                                                                                                                                                                                                                                                                                                                                                                                                                | ( \-                 |                | 1 48026' 1            | 5.5" 123°15'24.  | 4"                            | 1 48°26' 21.5" | 123015'7.1"  | 1        | 48°26' 24.9" | 123014'39.9" |
|                       | 1.54                                                                                                                                                                                                                                                                                                                                                                                                                                                                                                                                                                                                                                                                                                                                                                                                                                                                                                                                                                                                                                                                                                                                                                                                                                                                                                                                                                                                                                                                                                                                                                                                                                                                                                                                                                                                                                                                                                                                                                                                                                                                                                                           | A T                  |                | 2 48°26' 1            | 7.8" 123°15'21.  | 1"                            | 2 48º26'20.3"  | 123014'59.8" | 2        | 48026'19.4"  | 123014'37.4" |
|                       |                                                                                                                                                                                                                                                                                                                                                                                                                                                                                                                                                                                                                                                                                                                                                                                                                                                                                                                                                                                                                                                                                                                                                                                                                                                                                                                                                                                                                                                                                                                                                                                                                                                                                                                                                                                                                                                                                                                                                                                                                                                                                                                                |                      | 1.             | -                     |                  |                               |                | A.           | 3        | 48°26'22.0"  | 123°14'37.5" |
| . 16.                 |                                                                                                                                                                                                                                                                                                                                                                                                                                                                                                                                                                                                                                                                                                                                                                                                                                                                                                                                                                                                                                                                                                                                                                                                                                                                                                                                                                                                                                                                                                                                                                                                                                                                                                                                                                                                                                                                                                                                                                                                                                                                                                                                |                      |                |                       |                  |                               |                |              |          |              |              |
| 4.                    |                                                                                                                                                                                                                                                                                                                                                                                                                                                                                                                                                                                                                                                                                                                                                                                                                                                                                                                                                                                                                                                                                                                                                                                                                                                                                                                                                                                                                                                                                                                                                                                                                                                                                                                                                                                                                                                                                                                                                                                                                                                                                                                                |                      | 4"             |                       |                  | _                             |                |              |          |              |              |
| 4                     |                                                                                                                                                                                                                                                                                                                                                                                                                                                                                                                                                                                                                                                                                                                                                                                                                                                                                                                                                                                                                                                                                                                                                                                                                                                                                                                                                                                                                                                                                                                                                                                                                                                                                                                                                                                                                                                                                                                                                                                                                                                                                                                                |                      | 25             | - 8                   | _                |                               |                |              | 9-8      |              |              |
| W. ". S.              |                                                                                                                                                                                                                                                                                                                                                                                                                                                                                                                                                                                                                                                                                                                                                                                                                                                                                                                                                                                                                                                                                                                                                                                                                                                                                                                                                                                                                                                                                                                                                                                                                                                                                                                                                                                                                                                                                                                                                                                                                                                                                                                                |                      | ( _            |                       |                  | 4                             |                |              | L        |              |              |
| 7. 6                  | 2                                                                                                                                                                                                                                                                                                                                                                                                                                                                                                                                                                                                                                                                                                                                                                                                                                                                                                                                                                                                                                                                                                                                                                                                                                                                                                                                                                                                                                                                                                                                                                                                                                                                                                                                                                                                                                                                                                                                                                                                                                                                                                                              |                      | -              |                       |                  |                               |                |              |          |              |              |
| . 3                   |                                                                                                                                                                                                                                                                                                                                                                                                                                                                                                                                                                                                                                                                                                                                                                                                                                                                                                                                                                                                                                                                                                                                                                                                                                                                                                                                                                                                                                                                                                                                                                                                                                                                                                                                                                                                                                                                                                                                                                                                                                                                                                                                |                      | 10             |                       | 4 - 1400 ft      | Į,                            | Boom 5 -       | _            | chor     | Boom 6 -     |              |
|                       |                                                                                                                                                                                                                                                                                                                                                                                                                                                                                                                                                                                                                                                                                                                                                                                                                                                                                                                                                                                                                                                                                                                                                                                                                                                                                                                                                                                                                                                                                                                                                                                                                                                                                                                                                                                                                                                                                                                                                                                                                                                                                                                                |                      | r .e           | Lat                   | Long             | Anchor                        | Lat            | Long         | Anch     | Lat          | Long         |
| No.                   |                                                                                                                                                                                                                                                                                                                                                                                                                                                                                                                                                                                                                                                                                                                                                                                                                                                                                                                                                                                                                                                                                                                                                                                                                                                                                                                                                                                                                                                                                                                                                                                                                                                                                                                                                                                                                                                                                                                                                                                                                                                                                                                                |                      | 1              | 1 48°25' 5            | 5.6" 123°14'54.  | 8"                            |                |              |          |              |              |
| 2.0                   |                                                                                                                                                                                                                                                                                                                                                                                                                                                                                                                                                                                                                                                                                                                                                                                                                                                                                                                                                                                                                                                                                                                                                                                                                                                                                                                                                                                                                                                                                                                                                                                                                                                                                                                                                                                                                                                                                                                                                                                                                                                                                                                                |                      |                | 2 48°25'51            | .9" 123°15'12.   | 6"                            |                | 1            |          |              | 2            |
| .5                    |                                                                                                                                                                                                                                                                                                                                                                                                                                                                                                                                                                                                                                                                                                                                                                                                                                                                                                                                                                                                                                                                                                                                                                                                                                                                                                                                                                                                                                                                                                                                                                                                                                                                                                                                                                                                                                                                                                                                                                                                                                                                                                                                |                      | 13             | 3 48°25' 5            | 3.11" 123°15'2.8 |                               |                |              |          |              |              |
| 2                     |                                                                                                                                                                                                                                                                                                                                                                                                                                                                                                                                                                                                                                                                                                                                                                                                                                                                                                                                                                                                                                                                                                                                                                                                                                                                                                                                                                                                                                                                                                                                                                                                                                                                                                                                                                                                                                                                                                                                                                                                                                                                                                                                |                      | 37             | ļ.                    |                  |                               |                |              |          |              |              |
| 1                     | •                                                                                                                                                                                                                                                                                                                                                                                                                                                                                                                                                                                                                                                                                                                                                                                                                                                                                                                                                                                                                                                                                                                                                                                                                                                                                                                                                                                                                                                                                                                                                                                                                                                                                                                                                                                                                                                                                                                                                                                                                                                                                                                              |                      |                |                       |                  |                               |                |              |          |              | ļ            |
| -                     | The state of the s |                      |                |                       |                  |                               |                |              |          |              |              |
|                       | 96.00                                                                                                                                                                                                                                                                                                                                                                                                                                                                                                                                                                                                                                                                                                                                                                                                                                                                                                                                                                                                                                                                                                                                                                                                                                                                                                                                                                                                                                                                                                                                                                                                                                                                                                                                                                                                                                                                                                                                                                                                                                                                                                                          | -                    |                | 45                    |                  |                               |                |              |          |              |              |
|                       |                                                                                                                                                                                                                                                                                                                                                                                                                                                                                                                                                                                                                                                                                                                                                                                                                                                                                                                                                                                                                                                                                                                                                                                                                                                                                                                                                                                                                                                                                                                                                                                                                                                                                                                                                                                                                                                                                                                                                                                                                                                                                                                                |                      | A              |                       | - 0              | _                             |                |              |          |              |              |
| Amazont               | Recommended Equipment                                                                                                                                                                                                                                                                                                                                                                                                                                                                                                                                                                                                                                                                                                                                                                                                                                                                                                                                                                                                                                                                                                                                                                                                                                                                                                                                                                                                                                                                                                                                                                                                                                                                                                                                                                                                                                                                                                                                                                                                                                                                                                          |                      |                | Recommended Personnel |                  |                               |                |              |          |              |              |
| Amount                | Description                                                                                                                                                                                                                                                                                                                                                                                                                                                                                                                                                                                                                                                                                                                                                                                                                                                                                                                                                                                                                                                                                                                                                                                                                                                                                                                                                                                                                                                                                                                                                                                                                                                                                                                                                                                                                                                                                                                                                                                                                                                                                                                    |                      | N              | Number Personnel      |                  |                               |                |              |          |              |              |
| 3000 feet<br>100 feet | General Purpose Bo<br>3/8" Polysteel                                                                                                                                                                                                                                                                                                                                                                                                                                                                                                                                                                                                                                                                                                                                                                                                                                                                                                                                                                                                                                                                                                                                                                                                                                                                                                                                                                                                                                                                                                                                                                                                                                                                                                                                                                                                                                                                                                                                                                                                                                                                                           | om                   |                | 1                     |                  | Supervisor                    |                |              |          |              |              |
| 4 or more             | Danforth Anchor ki                                                                                                                                                                                                                                                                                                                                                                                                                                                                                                                                                                                                                                                                                                                                                                                                                                                                                                                                                                                                                                                                                                                                                                                                                                                                                                                                                                                                                                                                                                                                                                                                                                                                                                                                                                                                                                                                                                                                                                                                                                                                                                             | te                   |                | 2                     |                  | Labourers<br>Vessel Operators |                |              |          |              |              |
| 4 or more<br>8        | Shoreline Anchor ki                                                                                                                                                                                                                                                                                                                                                                                                                                                                                                                                                                                                                                                                                                                                                                                                                                                                                                                                                                                                                                                                                                                                                                                                                                                                                                                                                                                                                                                                                                                                                                                                                                                                                                                                                                                                                                                                                                                                                                                                                                                                                                            |                      |                | 2                     |                  |                               | ves            | sei Operator | 3        |              |              |
| 2 Vessels             | (1) Broadwater Craft (1) Lar                                                                                                                                                                                                                                                                                                                                                                                                                                                                                                                                                                                                                                                                                                                                                                                                                                                                                                                                                                                                                                                                                                                                                                                                                                                                                                                                                                                                                                                                                                                                                                                                                                                                                                                                                                                                                                                                                                                                                                                                                                                                                                   |                      | 8 8            |                       |                  |                               |                |              |          |              | -            |
| 2 1 033013            | (2) 2. 300 Hater Craft (1) Ear                                                                                                                                                                                                                                                                                                                                                                                                                                                                                                                                                                                                                                                                                                                                                                                                                                                                                                                                                                                                                                                                                                                                                                                                                                                                                                                                                                                                                                                                                                                                                                                                                                                                                                                                                                                                                                                                                                                                                                                                                                                                                                 | 9                    |                |                       |                  |                               |                |              |          |              |              |