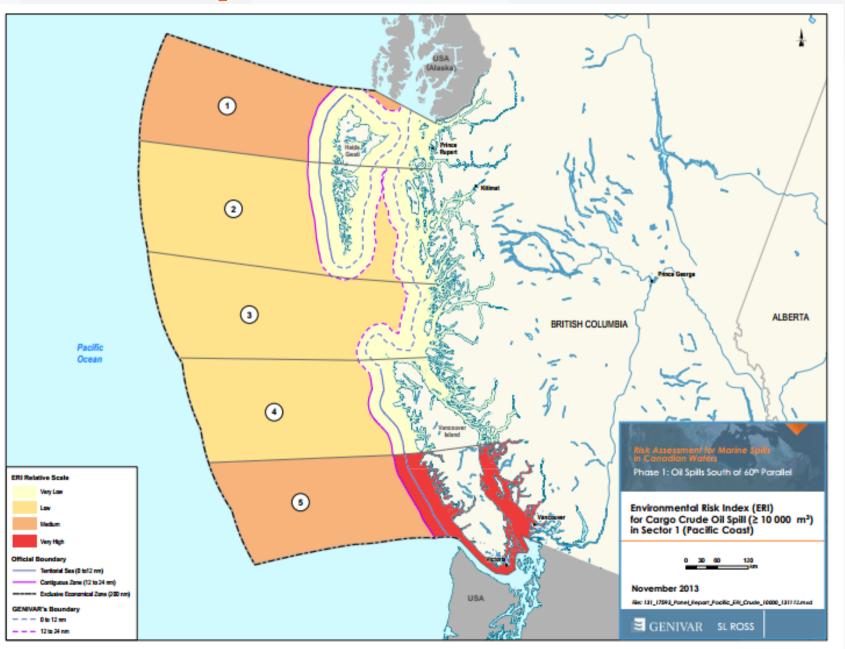

- Coastal Response Program
- Trans Mountain Expansion Project



# Canada's Spill Response Regime



March 29, 2017









### Roles & Responsibilities

#### **Transport Canada**

- Lead regulatory agency; regime review
- Certification of Response Organizations (ROs)

#### Canadian Coast Guard

- Respond to minor spills
- Lead cross-border exercises (CANUSDIX, CANUSPAC)
- Federal Monitoring Officer (FMO) during an incident

#### **Environment Canada/B.C. Ministry of Environment/D.F.O.**

- Provide assistance with mapping and shoreline assessment
- Assist in identifying environmental, cultural and economic priorities

#### **Response Organizations**

- Develop response plans
- Conduct certification exercises















### **Tanker Safety Expert Panel**







## Area Response Plans





### **Oceans Protection Plan**

- \$1.5 billion to CCG, DFO, CHS, ECCC
- New Environmental Response Base (Port Hardy)
- Towing kits for existing vessels
- Two new towing vessels
- Additional Environmental Response Teams
- Indigenous Community Response Teams
- Changes to regulatory requirements
- Expand the CCG Auxiliary's role
- New radar & domain awareness

























WCMRC Vessel Design Scheme Concept 2 R2







### **Funding**

- +2,200 Members
  - Vessels
  - Oil Handling Facilities
- Subscribers
- 3<sup>rd</sup> Parties











| Chatham Is            | lands